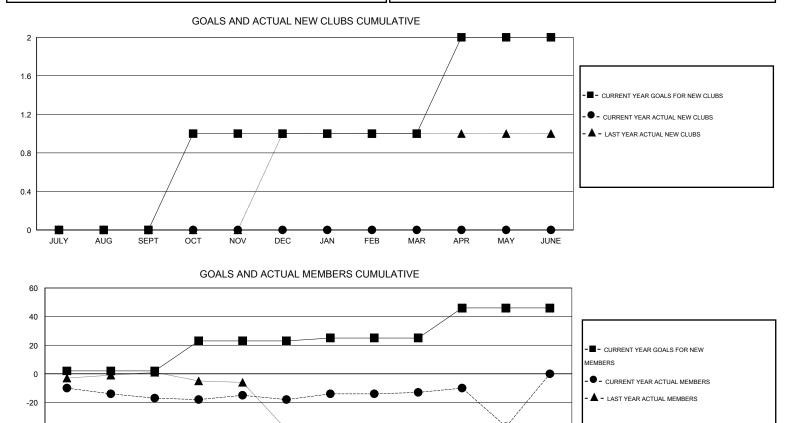

## GMT: Kenneth Schwols

| LOCATION P | KANSAS |
|------------|--------|
|------------|--------|

| Clubs                 |                  |                     |                            |                             | Members<br>RESULTS FOR 2013-2014 |                    |                                  |                              |                             |
|-----------------------|------------------|---------------------|----------------------------|-----------------------------|----------------------------------|--------------------|----------------------------------|------------------------------|-----------------------------|
| RESULTS FOR 2013-2014 |                  |                     |                            |                             |                                  |                    |                                  |                              |                             |
| QUARTER               | NEW CLUB<br>GOAL | ACTUAL NEW<br>CLUBS | ACTUAL<br>DROPPED<br>CLUBS | ACTUAL NET<br>GAIN/<br>LOSS | QUARTER                          | NEW MEMBER<br>GOAL | ACTUAL TOTAL<br>MEMBERS<br>ADDED | ACTUAL<br>DROPPED<br>MEMBERS | ACTUAL NET<br>GAIN/<br>LOSS |
| JULY/AUG/SEPT         | 0                | 0                   | 0                          | 0                           | JULY/AUG/SEPT                    | 2                  | 19                               | 36                           | -17                         |
| OCT/NOV/DEC           | 1                | 0                   | 0                          | 0                           | OCT/NOV/DEC                      | 21                 | 29                               | 30                           | -1                          |
| JAN/FEB/MAR           | 0                | 0                   | 0                          | 0                           | JAN/FEB/MAR                      | 2                  | 41                               | 36                           | 5                           |
| APR/MAY/JUNE          | 1                | 0                   | 0                          | 0                           | APR/MAY/JUNE                     | 21                 | 21                               | 45                           | -24                         |